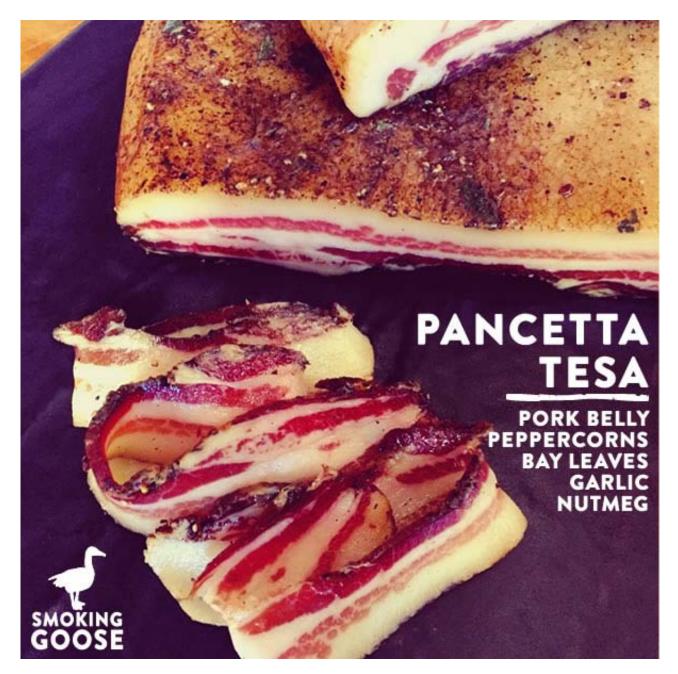

## PANCETTA TESA

## **PRODUCT DESCRIPTION**

- PORK BELLY, JUNIPER BERRIES, BLACK PEPPER, BAY LEAVES, GARLIC, NUTMEG
- IN ITALIAN, TESA MEANS TAUT, SO PANCETTA TESA ISN'T ROLLED BUT RATHER HUNG FROM ONE END TO AGE STRAIGHT: EASY TO CUT, MORE VERSATILE
- WHOLE PIECE ABOUT 5 LBS EACH
- 8 OZ PIECE RETAIL PACKAGE