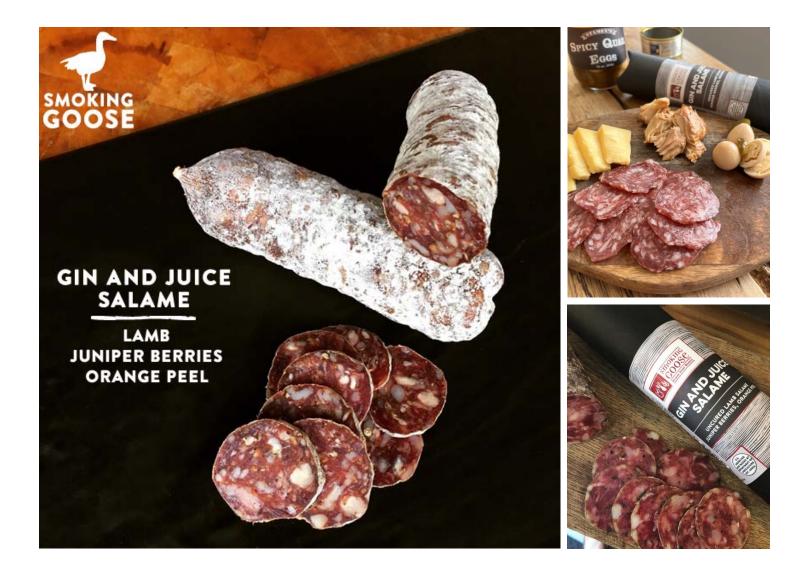

## GIN AND JUICE SALAME

## **PRODUCT DESCRIPTION**

- LAMB WITH A TOUCH OF PORK FOR TEXTURE CURED WITH JUNIPER BERRIES, ORANGE PEEL, CORIANDER, GARLIC, BLACK PEPPERCORNS
- SLOW CURED WITHOUT COMPOUND NITRATES
- ABOUT 6 OZ EACH

## SERVING SUGGESTIONS

THIN SLICES BRING NEW PROTEIN AND STANDOUT FLAVOR TO TRADITIONAL CHARCUTERIE BOARDS

SKEWER A CUBE AS A GARNISH FOR GIN BASED COCKTAILS AND AS A BLOODY MARY TOPPING

PAIR WITH APPLES, CELERY, KRAUT, ROSEMARY, CARROTS, RICH COWS' MILK CHEESES, SMOKED SALMON, AND MORE