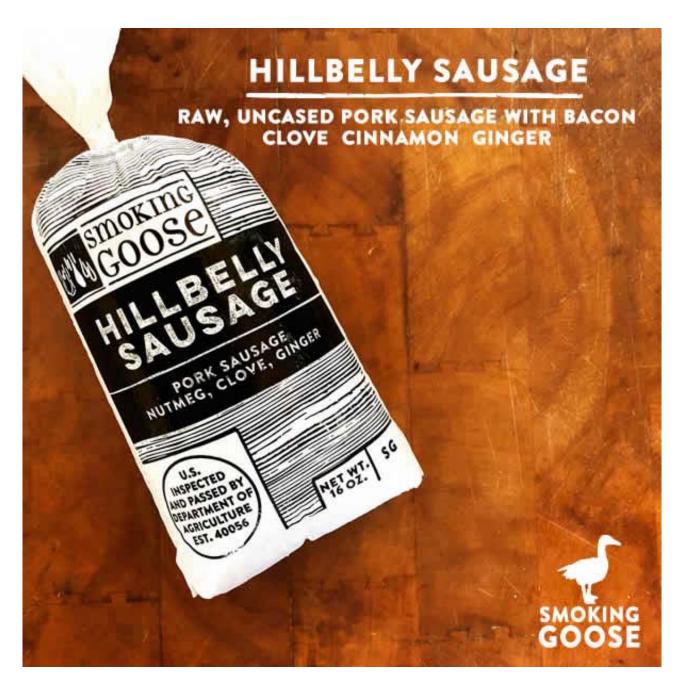

## HILLBELLY SAUSAGE

## PRODUCT DESCRIPTION

SMOKED PORK SAUSAGE WITH NUTMEG, CINNAMON, GINGER, CLOVE, BLACK PEPPERCORNS

## SERVING SUGGESTIONS

RAW, UNCASED SAUSAGE TO PATTY OR CRUMBLE AND FRY; TOP PIZZA WITH HILLBELLY, SQUASH, AND CHILIES; STIR INTO STUFFING AND DRESSING; BUILD GRAVY FOR HOT BISCUITS

SMOKINGGOOSE.COM 317-638-6328 ORDER@SMOKINGGOOSE.COM SOURCE CODES
ON EACH LABEL