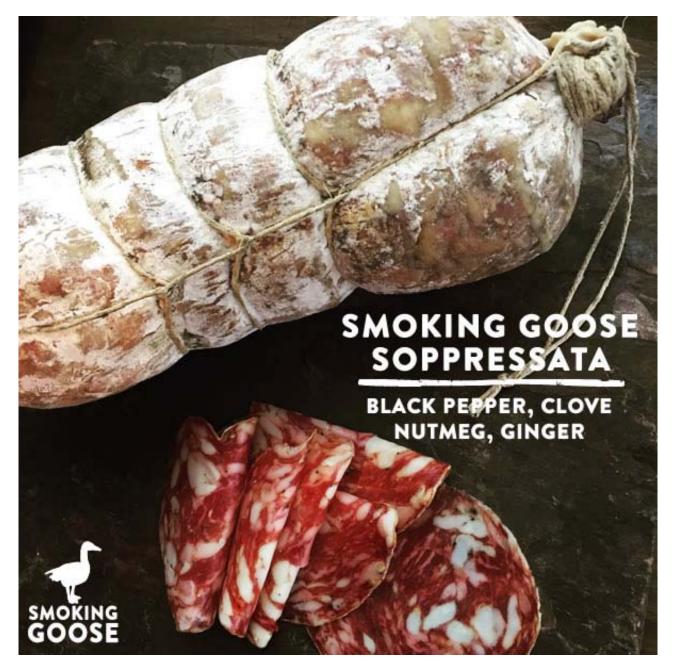

## SOPPRESSATA

## PRODUCT DESCRIPTION

- PORK WITH GINGER, NUTMEG, CLOVES, BLACK PEPPER, CRUSHED RED PEPPER, GARLIC
- SLOW CURED WITHOUT COMPOUND NITRATES
- ABOUT 5 LBS EACH, ABOUT 4" DIAMETER