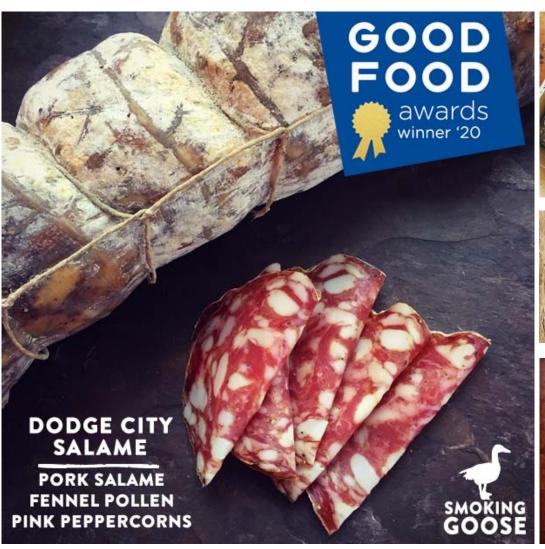

## DODGE CITY SALAME

## PRODUCT DESCRIPTION

- GOOD FOOD AWARD WINNER 2020
- PORK WITH FENNEL POLLEN, PINK PEPPERCORNS, GARLIC, BLACK PEPPERCORNS
- SLOW CURED WITHOUT COMPOUND NITRATES
- AVAILABLE IN TWO SIZE FORMATS:
   ABOUT 6-7 LBS EACH + ABOUT 6 OZ EACH

## **SERVING SUGGESTIONS**

SLICE THINLY AND TOP WITH DRESSED PEA SHOOTS FOR SIMPLE FIRST COURSE SKEWER CUBES FOR COCKTAIL GARNISHES RIBBON SLICES ON CHARCUTERIE BOARDS PAIR WITH ORANGE PRESERVES, CITRUS MOSTARDA, OLIVES, PRESERVED MUSHROOMS, CREAMY BLUE CHEESES, BUFFALO MOZZARELLA, RICOTTA SOURCE CODES
ON EACH LABEL