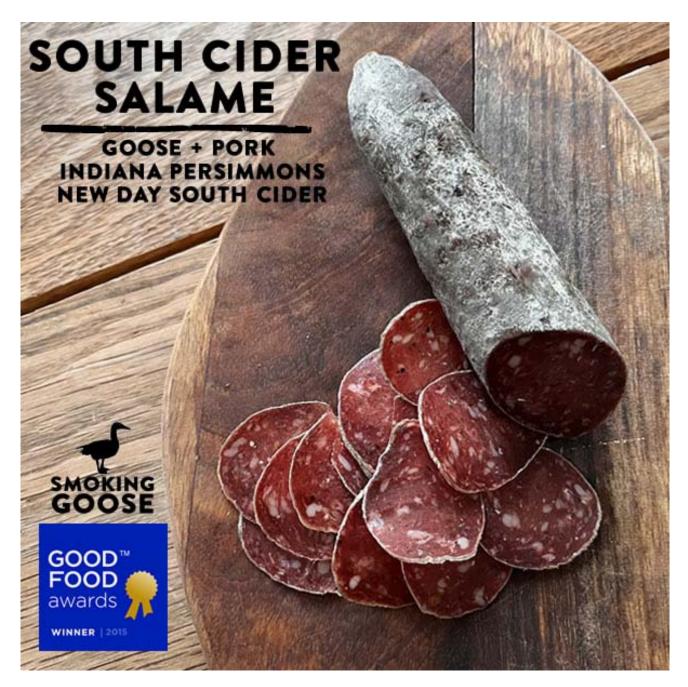

## SOUTH CIDER SALAME

## PRODUCT DESCRIPTION

- GOOSE WITH A TOUCH OF PORK FOR TEXTURE, INDIANA PERSIMMONS, HARD APPLE CIDER FROM INDY'S OWN NEW DAY CRAFT
- ABOUT 8OZ EACH
- GOOD FOOD AWARD WINNER
- SMALL BATCH SALUMI SERIES: MADE JUST ONCE A YEAR AFTER THE PERSIMMONS DROP

**SERVING SUGGESTIONS** 

PAIR THIN SLICES WITH CANDIED HAZELNUTS, HARD CIDERS, CREAMY BLUE CHEESES

SOURCE CODES ON EACH LABEL

SG 317 407

LEARN MORE ABOUT OUR SMALL, FAMILY-OWNED FARM PARTNERS

SHELF STABLE: STORE AT COOL ROOM TEMP BEST-BY DATE STICKER INDICATES 220 DAY SHELF LIFE