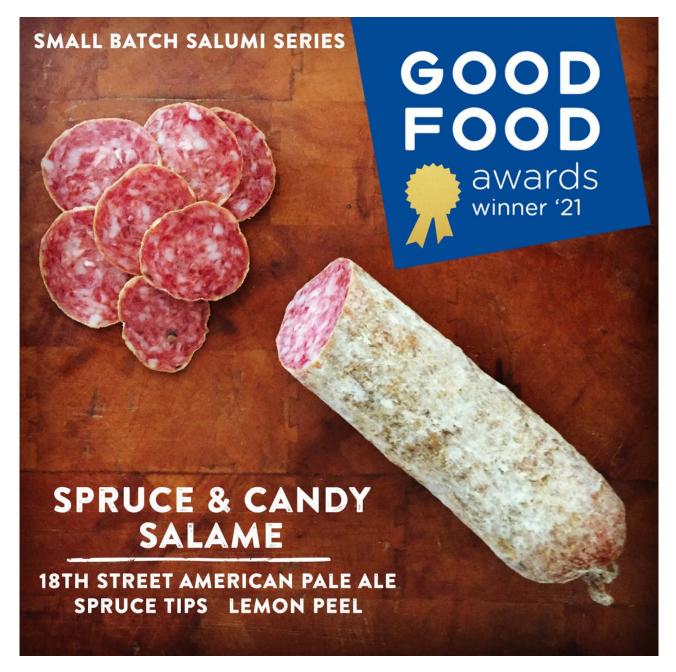

## SPRUCE AND CANDY SALAME

## PRODUCT DESCRIPTION

- GOOD FOOD AWARD WINNER 2021
- PORK SALAME WITH SPRUCE TIPS--THE SOFT, NEW SPRING GROWTH WITH CITRUSY, RESIN-Y FRESHNESS-PLUS 18<sup>TH</sup> STREET BREWERY'S AMERICAN PALE ALE, LEMON PEEL, CLOVE, CALABRIAN PEPPER, PINK PEPPERCORNS
- SLOW CURED WITHOUT COMPOUND NITRATES
- ABOUT 7-8 OZ EACH
- LATEST ADDITION TO SMALL BATCH SALUMI SERIES OF SEASONAL, LIMITED RELEASES