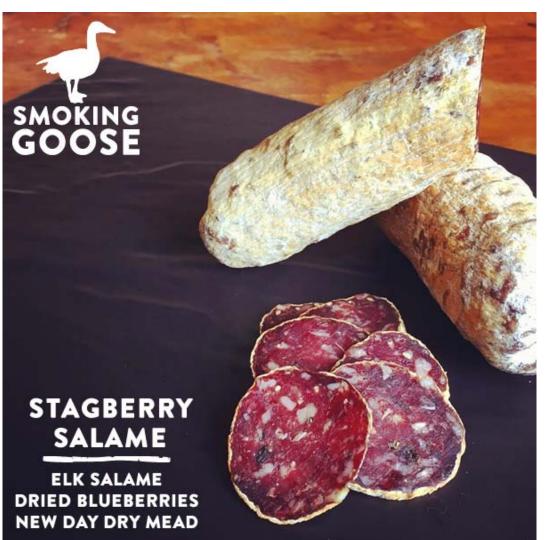

## STAGBERRY SALAME

## PRODUCT DESCRIPTION

- ELK WITH A TOUCH OF PORK FOR TEXTURE PLUS DRIED BLUEBERRIES MACERATED UNDER DRY MEAD BY INDY'S OWN NEW DAY CRAFT
- SLOW CURED WITHOUT COMPOUND NITRATES
- ABOUT 6 OZ EACH

## **SERVING SUGGESTIONS**

THIN SLICES BRING NEW PROTEIN AND STANDOUT FLAVOR TO TRADITIONAL CHARCUTERIE BOARDS

PAIR WITH NUTS UNDER HONEY (LIKE ALMONDS, HAZELNUTS, WALNUTS), AND SHARP CHEESES AND BRIGHT GOATS' MILK CHEESES, BEETS, MAPLE SYRUP, WINTER SQUASHES, AND MORE