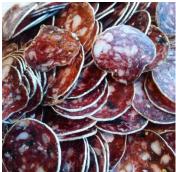

## STAGBERRY SALAME

## PRODUCT DESCRIPTION

- ELK WITH A TOUCH OF PORK FOR TEXTURE PLUS DRIED BLUEBERRIES MACERATED UNDER DRY MEAD BY INDY'S OWN NEW DAY CRAFT
- SLOW CURED WITHOUT COMPOUND NITRATES
- ABOUT 6 OZ EACH

## **SERVING SUGGESTIONS**

THIN SLICES BRING NEW PROTEIN AND STANDOUT FLAVOR TO TRADITIONAL CHARCUTERIE BOARDS

PAIR WITH NUTS UNDER HONEY (LIKE ALMONDS, HAZELNUTS, WALNUTS), AND SHARP CHEESES AND BRIGHT GOATS' MILK CHEESES, BEETS, MAPLE SYRUP, WINTER SQUASHES, AND MORE