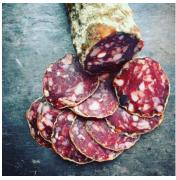

## STAGBERRY SALAME

## PRODUCT DESCRIPTION

- ELK WITH A TOUCH OF PORK FOR TEXTURE PLUS DRIED BLUEBERRIES MACERATED UNDER DRY MEAD BY INDY'S OWN NEW DAY CRAFT
- SLOW CURED WITHOUT COMPOUND NITRATES
- ABOUT 6 OZ EACH

## **SERVING SUGGESTIONS**

THIN SLICES BRING NEW PROTEIN AND STANDOUT FLAVOR TO TRADITIONAL CHARCUTERIE BOARDS

PAIR WITH NUTS UNDER HONEY (LIKE ALMONDS, HAZELNUTS, WALNUTS), AND SHARP CHEESES AND BRIGHT GOATS' MILK CHEESES, BEETS, MAPLE SYRUP, WINTER SQUASHES, AND MORE