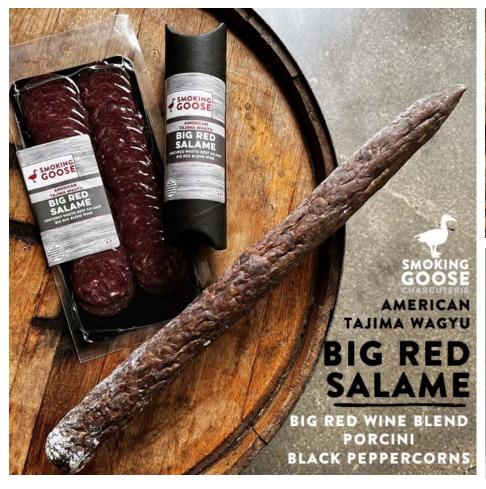

## SMOKING WAGYU BIG RED SALAME

## **WAGYU BIG RED SALAME**

- TAJIMA WAGYU BEEF RAISED ETHICALLY AND SUSTAINABLY IN KENTUCKY
- WITH CUSTOM BIG RED WINE BLEND BY WINEMAKER AT DANIEL'S VINEYARD IN MCCORDSVILLE, INDIANA
- AS WELL AS PORCINI MUSHROOMS, GARLIC, BLACK PEPPERCORNS

## FORMAT OPTIONS

- SLICED RETAIL PACKAGE, 30Z
- SMALL FORMAT ABOUT 6 OZ, UNSLICED WHOLE PIECE IN RETAIL BLACK TUBE PACKAGE
- LARGE FORMAT ABOUT 1.5 LBS, UNSLICED WHOLE PIECE