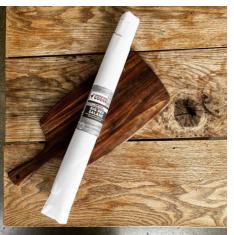

## FORMAT OPTIONS

- SLICED RETAIL PACKAGE, 30Z
- SMALL FORMAT ABOUT 6 OZ, UNSLICED WHOLE PIECE IN RETAIL BLACK TUBE PACKAGE
- LARGE FORMAT ABOUT 1.5 LBS, UNSLICED WHOLE PIECE