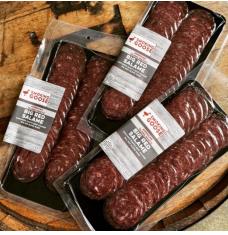

## FORMAT OPTIONS

- SLICED RETAIL PACKAGE, 30Z
- SMALL FORMAT ABOUT 6 OZ, UNSLICED WHOLE PIECE IN RETAIL BLACK TUBE PACKAGE
- LARGE FORMAT ABOUT 1.5 LBS, UNSLICED WHOLE PIECE